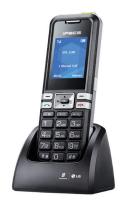

### GDC-800H(IP DECT)

- IP based DECT solution designed to leverage the power of your network
- Configure cost effective coverage across your building or campus with IP base stations and repeaters
- Simple to use and intuitive handset designed to support users across your business