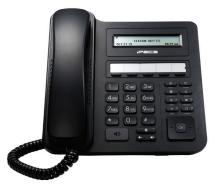

### LIP-9010

- Mid-range phone designed for users across your business requiring access to the full range of iPECS features and functions.
- HD Voice