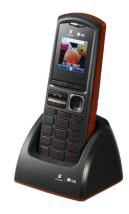

### GDC-500H

- TDM DECT handset for roaming access to iPECS in your office or warehouse
- Bluetooth connectivity for headset use
- Speakerphone function

#### GDC-450H

 Robust DECT handset for roaming access to iPECS in your office or warehouse