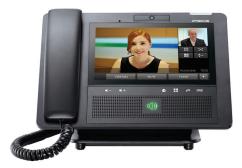

### LIP-9070

- Executive handset designed to deliver an immersive telephony and video experience.
- Full touchscreen interface with full Bluetooth integration to smartphone and Bluetooth enabled devices
- Gigabit support
- HD Voice