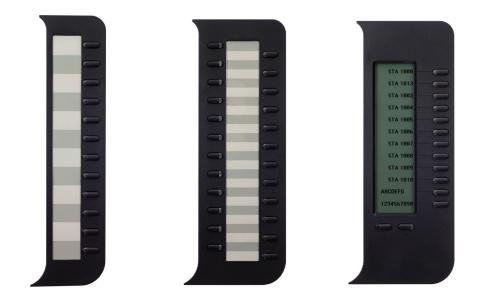

# Extensions

|          | LIP-9012DSS      | LIP-9024-DSS     | LIP-9024LSS               |
|----------|------------------|------------------|---------------------------|
| DSS Keys | 12 w/ colour LED | 24 w/ colour LED | 12 w/ colour LED (2 page) |
| Underlay | Paper            | Paper            | LCD                       |
| Support  | LIP-9020/30/40   | LIP-9020/30/40   | LIP-9020/30/40            |