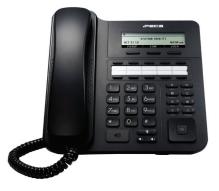

### LIP-9020

- Mid-range phone designed for users across your business requiring access to the full range of iPECS features and functions.
- HD Voice
- 10 Programmable feature keys with 3 colour LED