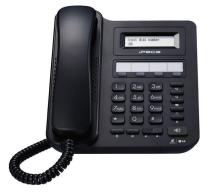

### LIP-9002

- Designed for users across the business to access the full power and functionality of the iPECS platform
- HD Voice