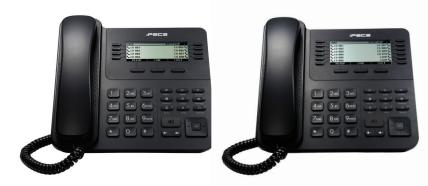

#### LIP-9030

- High call volume or management phone with 30 LCD programmable buttons to quickly access features and see colleagues presence across three pages
- Integrated presence indication helping users see colleagues availability
- Gigabit support
- HD Voice

### LIP-9040

- Reception attendant handset with 40 LCD programmable flexible keys viewable over four pages
- Integrated presence indication helping users see colleagues availability
- Gigabit support
- HD Voice